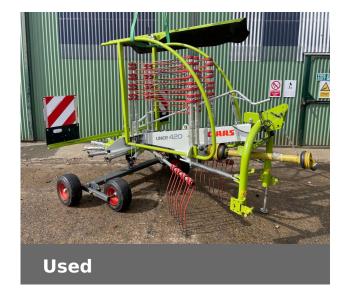

## **CLAAS LINER 420**

£6,750 (excl VAT)

# **Machine Specifications**

| Price        | £6,750 (excl VAT) | Year      | 2022      |
|--------------|-------------------|-----------|-----------|
| Make         | CLAAS             | Model     | LINER 420 |
| Stock Number | 11016101          | Condition | Excellent |

#### Additional Information:

Warning signs with lighting, Single Rotor, Folding guards, Removable Profix tine arms, Side curtain adjustable, 4.2m raking width, Absolutely immaculate, Stored inside, Little use