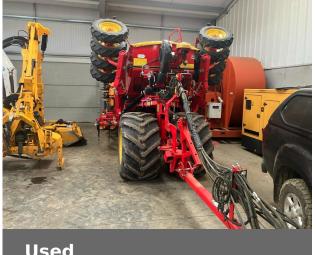

## Vaderstad RDA 600C

£85,000 (excl VAT)

### **Machine Specifications**

| Price              | £85,000 (excl VAT) | Year                 | 2019      |
|--------------------|--------------------|----------------------|-----------|
| Make               | Vaderstad          | Model                | RDA 600C  |
| Stock Number       | C1170              | Mechanical Condition | Very good |
| Physical Condition |                    | Excellent            |           |

#### Additional Information:

Interactive depth control, Wing packer central unit, 190/98-15 IMP packer wheels, Bout & tramlining markers, Seed flow blockage sensors, Grain And fertilizer, Cross board leveling board, Wheel eradicator tines, Rear following harrow