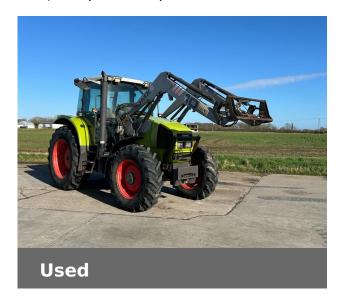

## CLAAS ARES 616 C/W MX T10 FRONT LOADER

£24,000 (excl VAT)

## **Machine Specifications**

| Price               | £24,000 (excl VAT) | Year                 | 2007                                |
|---------------------|--------------------|----------------------|-------------------------------------|
| Make                | CLAAS              | Model                | ARES 616 C/W MX T10<br>FRONT LOADER |
| Stock Number        | CL-A0400136.A      | Engine Hours         | 6703                                |
| Road Speed          | 40 KPH             | Front Tyre Condition | 40%                                 |
| Rear Tyre Condition | 30%                | Mechanical Condition | Very good                           |
| Physical Condition  | Good               | Loader Make          | MX                                  |
| Pick Up Hitch       | •                  | Loader               | ✓                                   |