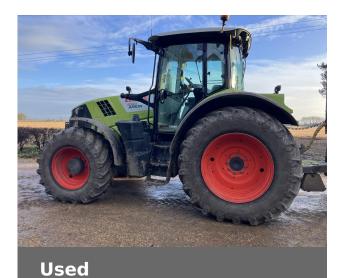

### **CLAAS ARION 650**

## Machine Specifications

| •                          |                    |                             |               |
|----------------------------|--------------------|-----------------------------|---------------|
| Price                      | Ask for best price | Year                        | 2017          |
| Make                       | CLAAS              | Model                       | ARION 650     |
| Stock Number               | CL-A3608905.A      | Engine Hours                | 5871          |
| Engine Type                | Engine EGR         | Road Speed                  | 50 KPH        |
| Drive Type                 | Mechanical         | Front Tyre Size / Condition | 540/65R28 60% |
| Rear Tyre Size / Condition | 650/65r38 50%      | Condition                   | Excellent     |
| Spools Rear                | 4                  | Front Suspension            | ✓             |
| Front Weights              | ~                  | Air Conditioning            | ✓             |
| Cab Suspension             | ~                  | Air Brakes                  | ✓             |
| Pick Up Hitch              | ✓                  | Eco PTO                     | ✓             |