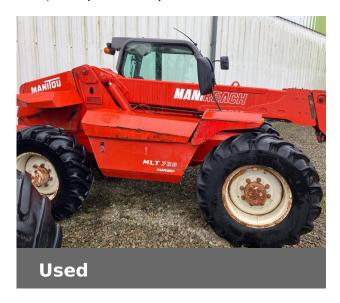

## Manitou MLT 728 TURBO

£11,000 (excl VAT)

## **Machine Specifications**

| Price                       | £11,000 (excl VAT) | Year                       | 1995            |
|-----------------------------|--------------------|----------------------------|-----------------|
| Make                        | Manitou            | Model                      | MLT 728 TURBO   |
| Stock Number                | MA-116801          | Engine Hours               | 10000?          |
| Engine Type                 | 7                  | Road Speed (kph)           | 20 KPH          |
| Headstock Type              | Manitou            | Drive Type                 | Mechanical      |
| Carriage Type               | Manitou            | Road Speed                 | 15.5 80 R24     |
| Front Tyre Size / Condition | 15.5 80 R24 80%    | Rear Tyre Size / Condition | 15.5 80 R24 30% |
| Condition                   | Good               | Lift Height (m)            | 7               |
| Lift Capacity (t)           |                    | 2.8                        |                 |