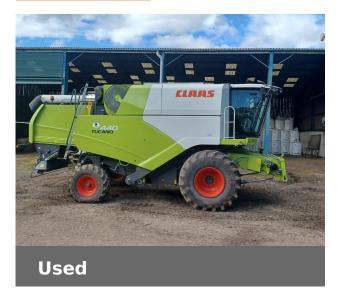

### **CLAAS TUCANO 440**

## **Machine Specifications**

| Price                      | Ask for best price | Year                        | 2020       |
|----------------------------|--------------------|-----------------------------|------------|
| Make                       | CLAAS              | Model                       | TUCANO 440 |
| Stock Number               | C1476              | Engine Hours                | 450        |
| Cutterbar Type             | VARIO              | Cutterbar size (m)          | 22ft       |
| Drum Hours                 | 350                | Front Tyre Size / Condition | 800/65R32  |
| Rear Tyre Size / Condition | 500/70R24          | Condition                   | Excellent  |
| Straw Chopper              | ✓                  | Chaff Spreader              | ✓          |