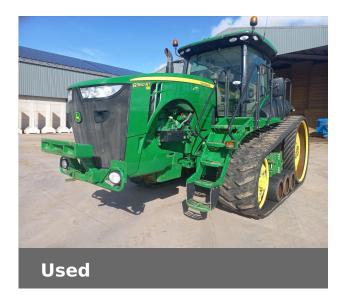

# John Deere 8360RT

£75,000 (excl VAT)

Just In

## **Machine Specifications**

| Price        | £75,000 (excl VAT) | Year         | 2012   |
|--------------|--------------------|--------------|--------|
| Make         | John Deere         | Model        | 8360RT |
| Stock Number | C1475              | Engine Hours | 4950   |
| Spools Rear  | В                  | Front PTO    | ✓      |

### Additional Information:

Tracs 25%, Greenstar ready only (GPS unlock code installed), Auto power, 5 spool valves, 3 point linkage, draw bar, 8 belly weights