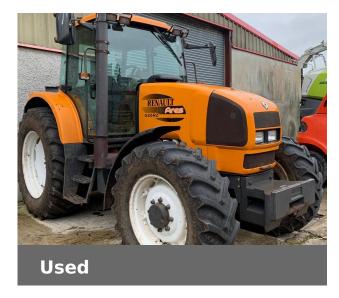

# Renault ARES 626

# **Machine Specifications**

| Price                      | Ask for best price | Year                        | 2003              |
|----------------------------|--------------------|-----------------------------|-------------------|
| Make                       | Renault            | Model                       | ARES 626          |
| Stock Number               | 21009770           | Engine Hours                | 11081             |
| Engine Type                | Engine EGR         | Road Speed                  | 40 KPH            |
| Drive Type                 | Mechanical         | Front Tyre Size / Condition | 420/70/28 BKT 50% |
| Rear Tyre Size / Condition | 520/70/38 BKT 50%  | Condition                   | Good              |
| Spools Rear                | 2                  | Cab Suspension              | ✓                 |
| Pick Up Hitch              |                    | ✓                           |                   |