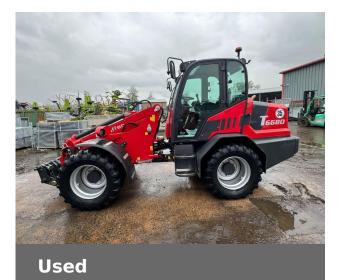

### Schaffer 6680 T

£58,500 (excl VAT) Finance Example: From £975 a month\* (excl.VAT)

# Machine Specifications

| Price                       | £58,500 (excl VAT) | Year                       | 2021            |
|-----------------------------|--------------------|----------------------------|-----------------|
| Make                        | Schaffer           | Model                      | 6680 T          |
| Stock Number                | 71181076           | Engine Hours               | 2000            |
| Engine Type                 | 5.5                | Road Speed (kph)           | 40 KPH          |
| Headstock Type              | ТВС                | Drive Type                 | Hydroydro       |
| Carriage Type               | ТВС                | Road Speed                 | 550/45-22.5     |
| Front Tyre Size / Condition | 550/45-22.5 90%    | Rear Tyre Size / Condition | 550/45-22.5 90% |
| Condition                   | Excellent          | Lift Height (m)            | 5.5             |
| Lift Capacity (t)           | 3.0 T              | SLI Working                | Yes             |
| Hyd Locking                 | ✓                  | Boom Suspension            | ✓               |