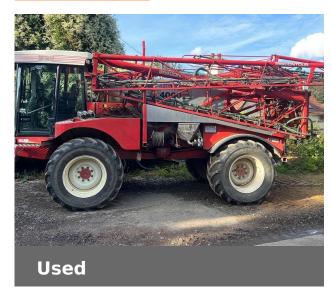

# Others BATEMAN RB35 32M

### Machine Specifications

| ridefinite opecifications  |                    |                             |                  |
|----------------------------|--------------------|-----------------------------|------------------|
| Price                      | Ask for best price | Year                        | 2008             |
| Make                       | Others             | Model                       | BATEMAN RB35 32M |
| Stock Number               | OT-2008106         | Front Tyre Size / Condition | 710/55R30 50%    |
| Rear Tyre Size / Condition | 380/85R30 30%      | HP                          | 185              |
| Nozzle Format              | Triple             | Section Control             | Yes              |
| Engine Hours               | 11400              | Additional Wheels           | Yes              |
| Tank Type Format           | Metal              | Suspension                  | Oil              |
| Pump Type                  | Diaphragm          | Pump Size                   | 270              |
| Tank Size (Itr)            | 4000               | Format                      | SP               |
| Boom Size                  | 32m                | Boom Height Control         | NORAC            |
| Operating Terminal         |                    | TOPCON                      |                  |