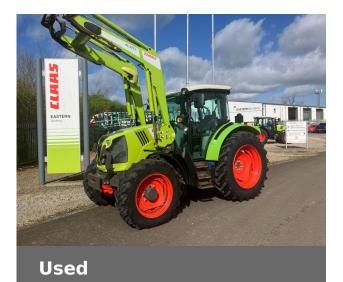

## CLAAS ARION 430

£43,000 (excl VAT) Finance Example: From £715 a month\* (excl.VAT)

## **Machine Specifications**

| Price                       | £43,000 (excl VAT) | Year                       | 2016           |
|-----------------------------|--------------------|----------------------------|----------------|
| Make                        | CLAAS              | Model                      | ARION 430      |
| Stock Number                | SR00008467         | Engine Hours               | 4592           |
| Road Speed                  | 40 KPH             | Drive Type                 | Mechanical     |
| Front Tyre Size / Condition | 340/85R28 90%      | Rear Tyre Size / Condition | 420/85 R38 90% |
| Mechanical Condition        | Very good          | Physical Condition         | Good           |
| Loader Make                 | FL120              | Spools Rear                | 2              |
| Pick Up Hitch               | ✓                  | Loader                     | ✓              |