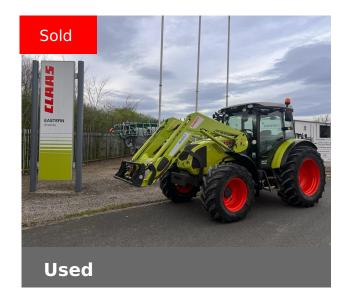

## CLAAS USED 2014 AXOS 340

Finance Example: From £515 a month\* (excl.VAT)

## **Machine Specifications**

| Price                       | SOLD                       | Year                       | 2014                       |
|-----------------------------|----------------------------|----------------------------|----------------------------|
| Make                        | CLAAS                      | Model                      | USED 2014 AXOS 340         |
| Stock Number                | SR00008215                 | Engine Hours               | 3325                       |
| Road Speed                  | 40 KPH                     | Drive Type                 | Mechanical                 |
| Front Tyre Size / Condition | Goodyear 420/70 R24<br>25% | Rear Tyre Size / Condition | Goodyear 540/65 R34<br>75% |
| Condition                   | Very good                  | Loader Make                | CLAAS                      |
| Cab Type                    | CX Comfort                 | Spools Rear                | 2                          |