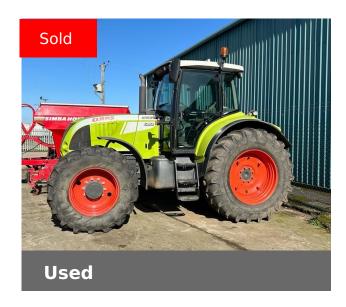

## CLAAS USED 2010 ARION 640

## **Machine Specifications**

| Price                      | SOLD           | Year                        | 2010                |
|----------------------------|----------------|-----------------------------|---------------------|
| Make                       | CLAAS          | Model                       | USED 2010 ARION 640 |
| Stock Number               | CL-A1905445.A  | Engine Hours                | 6500                |
| Engine Type                | Engine EGR     | Road Speed                  | 50 KPH              |
| Drive Type                 | Mechanical     | Front Tyre Size / Condition | 420/85 R28 80%      |
| Rear Tyre Size / Condition | 520/85 R38 90% | Condition                   | Good                |
| Cab Type                   | SUSP.          | Spools Rear                 | 3                   |