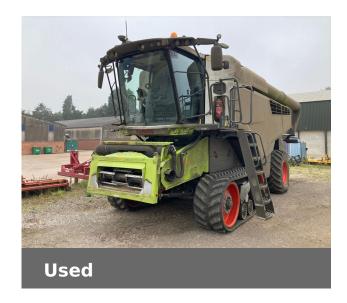

## **CLAAS LEXION 7700 TERRA TRAC**

£345,000 (excl VAT)

Finance Example: From £5750 a month\* (excl.VAT)

### **Machine Specifications**

| Machine Specifications     |                     |                             |                           |
|----------------------------|---------------------|-----------------------------|---------------------------|
| Price                      | £345,000 (excl VAT) | Year                        | 2021                      |
| Make                       | CLAAS               | Model                       | LEXION 7700 TERRA<br>TRAC |
| Stock Number               | SR00008113          | Engine Hours                | 873                       |
| Cutterbar Type             | CONVIO FLEX         | Cutterbar size (m)          | 9.3                       |
| Drum Hours                 | 688                 | Sieves                      | 4-D                       |
| Feeder House               | HP with chains      | Unloading Auger             | 4XL                       |
| Cab Seat                   | Actimo Evolution    | GPS Steering                | Trimble Unlocked          |
| Road Speed (kph)           | 40 KPH              | Front Tyre Size / Condition | Tracks 90%                |
| Rear Tyre Size / Condition | 500/85R30 85%       | Condition                   | Excellent                 |
| Dust Extractor             | ✓                   | Yield Meter                 | ✓                         |
| Telematics                 | ✓                   | Air Compressor              | ✓                         |
| Power Spreader             | <b>✓</b>            | Straw Chopper               | ✓                         |
| Yield Mapping              |                     | •                           |                           |
|                            |                     |                             |                           |