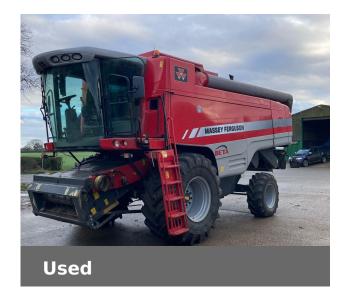

## Massey Ferguson 7260

£39,850 (excl VAT)

## **Machine Specifications**

| •                           |                      |                            |               |
|-----------------------------|----------------------|----------------------------|---------------|
| Price                       | £39,850 (excl VAT)   | Year                       | 2008          |
| Make                        | Massey Ferguson      | Model                      | 7260          |
| Stock Number                | MF-552310181         | Engine Hours               | 2486          |
| Cutterbar Type              | Standard cutterbar   | Cutterbar size (m)         | 5.4           |
| Drum Hours                  | 2094                 | Sieves                     | Standard      |
| Feeder House                | Standard with chains | Cab Seat                   | Standard      |
| GPS Steering                | n/a                  | Road Speed (kph)           | 25 KPH        |
| Front Tyre Size / Condition | 800/65R32 70%        | Rear Tyre Size / Condition | 460/70R24 60% |
| Mechanical Condition        | Good                 | Physical Condition         | Very good     |
| Straw Chopper               | ✓                    | Chaff Spreader             | ✓             |