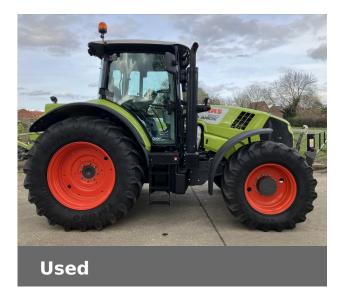

## **CLAAS ARION 650 CEBIS**

£68,500 (excl VAT)

Finance Example: From £1140 a month\* (excl.VAT)

## **Machine Specifications**

| Price                       | £68,500 (excl VAT) | Year                       | 2017            |
|-----------------------------|--------------------|----------------------------|-----------------|
| Make                        | CLAAS              | Model                      | ARION 650 CEBIS |
| Stock Number                | CL-A3609140.A      | Engine Hours               | 2850            |
| Engine Type                 | Engine EGR         | Road Speed                 | 50 KPH          |
| Front Tyre Size / Condition | 540/65R28 30%      | Rear Tyre Size / Condition | 650/65R38 40%   |
| Condition                   | Excellent          | Spools Rear                | 4               |
| Front Suspension            | ✓                  | Front Linkage              | ✓               |
| Air Conditioning            | ✓                  | Cab Suspension             | ✓               |
| Air Brakes                  | ✓                  | Electric Hydraulics        | ✓               |
| Pick Up Hitch               | ✓                  | Eco PTO                    | ✓               |
| Data Tag                    |                    | ✓                          |                 |