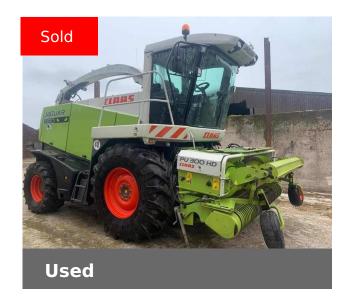

# CLAAS USED JAGUAR 850 SP

## **Machine Specifications**

| Price                      | SOLD     | Year                        | 2010               |
|----------------------------|----------|-----------------------------|--------------------|
| Make                       | CLAAS    | Model                       | USED JAGUAR 850 SP |
| Stock Number               | 31180442 | Pick Up Size (m)            | 3.00               |
| Engine Hours               | 3944     | Cylinder Hours              | 3130               |
| Number of Blades           | 20       | Drive Type                  | Hydroydro          |
| Road Speed (kph)           | 40 KPH   | Front Tyre Size / Condition | 650                |
| Rear Tyre Size / Condition | 540      | Condition                   | Very good          |

### Additional Information:

Stone detector, Grass pickup with hyd wheels