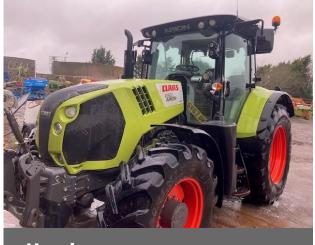

## CLAAS 650 CEBIS

£51,000 (excl VAT)

## **Machine Specifications**

| Price                       | £51,000 (excl VAT) | Make                       | CLAAS     |
|-----------------------------|--------------------|----------------------------|-----------|
| Model                       | 650 CEBIS          | Stock Number               | D0040262  |
| Front Tyre Size / Condition | 16.9 R28%          | Rear Tyre Size / Condition | 20.8 R38% |
| Front Linkage               |                    | ✓                          |           |