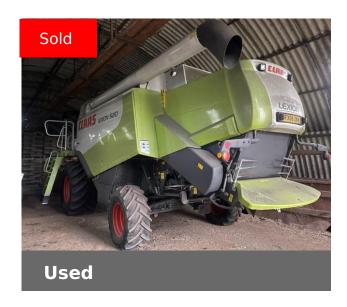

# **CLAAS USED LEXION 520**

### **Machine Specifications**

| Price                       | SOLD                 | Year                       | 2005            |
|-----------------------------|----------------------|----------------------------|-----------------|
| Make                        | CLAAS                | Model                      | USED LEXION 520 |
| Stock Number                | 11016045             | Engine Hours               | 3755            |
| Cutterbar Type              | VARIO                | Cutterbar size (m)         | 6 / 20'         |
| Drum Hours                  | 2939                 | Sieves                     | Standard        |
| Feeder House                | Standard with chains | Unloading Auger            | L               |
| Cab Seat                    | Standard             | Road Speed (kph)           | 25 KPH          |
| Front Tyre Size / Condition | 800/65 R32           | Rear Tyre Size / Condition | 500/70 R24      |
| Condition                   |                      | Very good                  |                 |