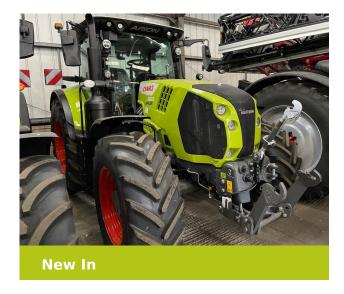

# CLAAS ARION 660 CMATIC - STAGE V FIRST CLAAS CMATIC FOCUS

### Machine Specifications

| Price               | Ask for best price | Year                 | 2024                                                      |
|---------------------|--------------------|----------------------|-----------------------------------------------------------|
| Make                | CLAAS              | Model                | ARION 660 CMATIC -<br>STAGE V FIRST CLAAS<br>CMATIC FOCUS |
| Stock Number        | 61015828           | Front Tyre Condition | E%                                                        |
| Rear Tyre Condition | E%                 | Condition            | Excellent                                                 |