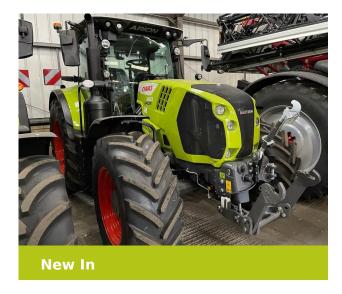

# CLAAS ARION 660 CMATIC - STAGE V FIRST CLAAS CMATIC FOCUS

### Machine Specifications

| •                   |                    |                      |                                                           |
|---------------------|--------------------|----------------------|-----------------------------------------------------------|
| Price               | Ask for best price | Year                 | 2024                                                      |
| Make                | CLAAS              | Model                | ARION 660 CMATIC -<br>STAGE V FIRST CLAAS<br>CMATIC FOCUS |
| Stock Number        | 31015827           | Front Tyre Condition | E%                                                        |
| Rear Tyre Condition | E%                 | Condition            | Excellent                                                 |