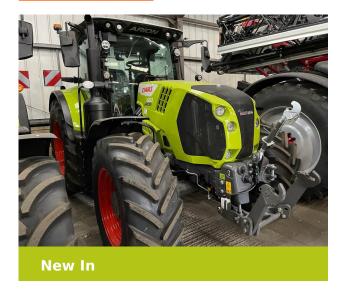

# CLAAS ARION 660 CMATIC - STAGE V FIRST CLAAS CMATIC FOCUS

### Machine Specifications

| •                   |                    |                      |                                                           |
|---------------------|--------------------|----------------------|-----------------------------------------------------------|
| Price               | Ask for best price | Year                 | 2024                                                      |
| Make                | CLAAS              | Model                | ARION 660 CMATIC -<br>STAGE V FIRST CLAAS<br>CMATIC FOCUS |
| Stock Number        | 11015825           | Front Tyre Condition | E%                                                        |
| Rear Tyre Condition | E%                 | Condition            | Excellent                                                 |