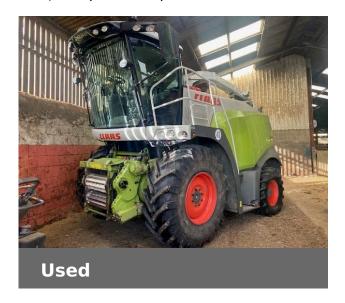

# CLAAS JAGUAR 930 4WD

£95,000 (excl VAT)

### **Machine Specifications**

| Price                       | £95,000 (excl VAT) | Year                       | 2010           |
|-----------------------------|--------------------|----------------------------|----------------|
| Make                        | CLAAS              | Model                      | JAGUAR 930 4WD |
| Stock Number                | 51016010           | Pick Up Size (m)           | 3              |
| Maize Header                | none               | Engine Hours               | 5194           |
| Cylinder Hours              | 3323               | Number of Blades           | 20             |
| Drive Type                  | Hydroydro          | Road Speed (kph)           | 40 KPH         |
| Front Tyre Size / Condition | 650/75R32 90%      | Rear Tyre Size / Condition | 540/65R24 70%  |
| Condition                   | Very good          | Roller Crop Press          | ✓              |
| Auto Lube                   | ✓                  | Air Conditioning           | ✓              |
| Corn Cracker                |                    | ✓                          |                |