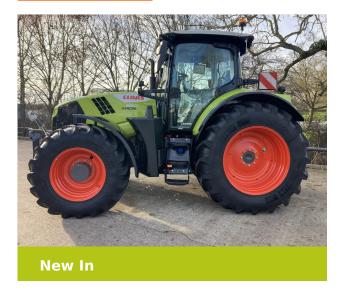

## **CLAAS WESTERN**

# CLAAS ARION 660 CMATIC - STAGE V FIRST CLAAS CMATIC FOCUS <B>(DEMO)</B>

#### Ask for best price



### Contact details

Dealer: CLAAS WESTERN

Branch: Cirencester

Branch Phone: (0)1285 863190

Contact: Matthew Rice

Mobile: (0)7973 947849

Stock number: CL-A9703489

## **Machine Specifications**

| Price        | Ask for best price | Year       | 2023                                                             |
|--------------|--------------------|------------|------------------------------------------------------------------|
| Make         | CLAAS              | Model      | ARION 660 CMATIC -<br>STAGE V FIRST CLAAS<br>CMATIC FOCUS (DEMO) |
| Stock Number | CL-A9703489        | Road Speed | 50 KPH                                                           |
| Condition    |                    | Excellent  |                                                                  |