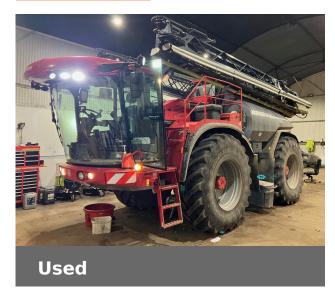

### **Machine Specifications**

| Price                      | Ask for best price | Year                        | 2016                          |
|----------------------------|--------------------|-----------------------------|-------------------------------|
| Make                       | Horsch             | Model                       | LEEB PT280                    |
| Stock Number               | 31016022           | Front Tyre Size / Condition | Bridgestone 650/85<br>R38 50% |
| Rear Tyre Size / Condition | 480/80 R50 40%     | HP                          | 285                           |
| Nozzle Format              | 4-0                | Section Control             | 10 x 3m                       |
| Engine Hours               | 8000               | Additional Wheels           | Yes                           |
| Tank Type Format           | Metal              | Suspension                  | Air                           |
| Pump Type                  | Centrifugal        | Pump Size                   | 1,000l/min.                   |
| Tank Size (Itr)            | 8,000              | Format                      | SP                            |
| Boom Size                  | 30m                | Boom Height Control         | BoomControl Pro Plus          |
| Operating Terminal         |                    | Muller Comfort              |                               |

### Additional Information:

MTU 285hp, 50km/hr, 8000 litre stainless steel tank assembly, CCS Pro, 1000l/min pump, and additional piston diaphragm pump for CCS cleaning system, Trimble ready, Steered rear axle, 50kph @ 1,400rpm, Bridgestone 650/85R38 flotation tyres - 50%, Flotation wheels: Bridgestone 650/85 R38 VF tyres 50%, Row crop wheels: 480/80 R50 40%, 30m boom, Nozzles: Multiselect 4:0 with a quad nozzle body @ 50cm, Section control: 10 sections x 3m / 4 levels, Stainless steel Leeb induction hopper, Leeb BoomControl Pro Plus twin VG booms, positive and negative, TopCon GPS steering RTK, TopCon X30 terminal, Muller Comfort sprayer terminal, One owner from new, dealer serviced by OLIVERS