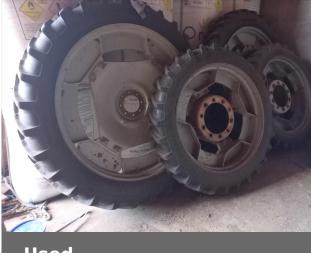

### Additional Information:

Front Wheels 230/95 R46, 85% BKT 10 stud, Rear Wheels 270/95 R48, 85% Alliance 8 stud