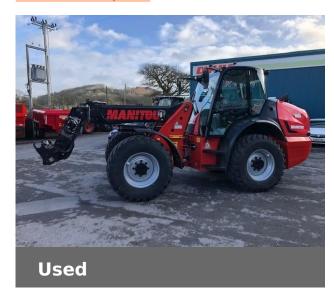

# MANITOU 533MLAT-145V+

# **Machine Specifications**

| Price                      | Ask for best price | Year                        | 2018          |
|----------------------------|--------------------|-----------------------------|---------------|
| Make                       | MANITOU            | Model                       | 533MLAT-145V+ |
| Stock Number               | 21087308           | Front Tyre Size / Condition |               |
| Rear Tyre Size / Condition |                    | Condition                   | Very good     |

### Additional Information:

3.3ton lift, 5.3m reach, Boom suspension, Easy Connect System, Choice of headstocks available, New Tyres, 5460 Hours, Nice clean tight machine