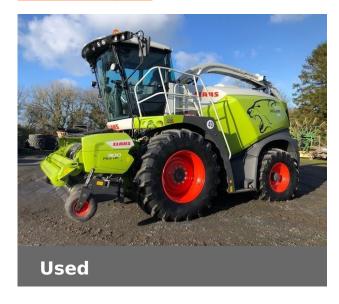

# **CLAAS 970 JAGUAR**

## **Machine Specifications**

| Price            | Ask for best price | Year                        | 2021       |
|------------------|--------------------|-----------------------------|------------|
| Make             | CLAAS              | Model                       | 970 JAGUAR |
| Stock Number     | 21088928           | Engine Hours                | 1550       |
| Cylinder Hours   | 1080               | Front Tyre Size / Condition | 710/600    |
| Auto Shearbar    | ✓                  | Auto Lube                   | <b>✓</b>   |
| Additive Carrier |                    | ✓                           |            |

### Additional Information:

Complete with: Rock Stop, I36 Head, New Knives, New Blower Tips, LED Lights, Service and Step Lights & Hi Spec Comfort Seat., Only done grass.