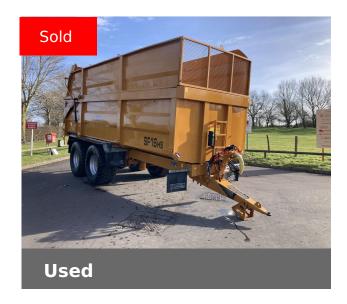

## Richard Western USED 2019 SF16HS SILAGE TRAILER

## **Machine Specifications**

| Price        | SOLD            | Year      | 2019                               |
|--------------|-----------------|-----------|------------------------------------|
| Make         | Richard Western | Model     | USED 2019 SF16HS<br>SILAGE TRAILER |
| Stock Number | W3-19223.A      | Condition | Good                               |

### Additional Information:

Rear Steering Axle, ABS, Grain Chute, Rear Tow Out Points, Front Mud Flaps