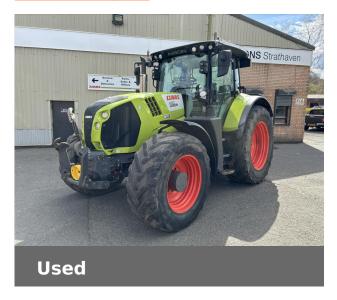

## **CLAAS ARION 650**

## **Machine Specifications**

| •                          |                    |                             |                 |
|----------------------------|--------------------|-----------------------------|-----------------|
| Price                      | Ask for best price | Year                        | 2019            |
| Make                       | CLAAS              | Model                       | ARION 650       |
| Stock Number               | 61044706           | Engine Hours                | 7091            |
| Engine Type                | Engine AdBlue      | Road Speed                  | 50 KPH          |
| Drive Type                 | Mechanical         | Front Tyre Size / Condition | 540/65 r 30 50% |
| Rear Tyre Size / Condition | 650/65 r 42 50%    | Condition                   | Very good       |
| Cab Type                   | Cebis              | Spools Rear                 | 4               |
| GPS Steering               | ✓                  | Front Suspension            | ✓               |
| Front PTO                  | ✓                  | Front Linkage               | ✓               |
| Air Conditioning           | ✓                  | Cab Suspension              | ✓               |
| Trailer Brakes             | ✓                  | Air Brakes                  | ✓               |
| Electric Hydraulics        | ✓                  | Pick Up Hitch               | ✓               |
| Eco PTO                    | ✓                  | Data Tag                    | ✓               |
|                            |                    |                             |                 |

### Additional Information:

Cebis Spec, 4 Spool Valves, 4 Speed Pto, Satcor 15 Steering With S7 Terminal, Front Linkage And Pto, Front Service,, Upper Cab Headlights