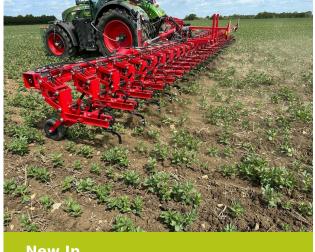

## Horsch TRANSFORMER 12 VF

### Additional Information:

15 to 80cm, Precission Hoe, 12 meters