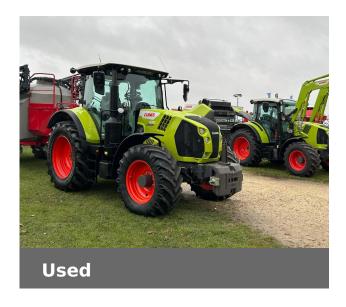

## **CLAAS ARION 630 CMATIC**

£65,000 (excl VAT)

Finance Example: From £1085 a month\* (excl.VAT)

## **Machine Specifications**

| •                          |                    |                             |                  |
|----------------------------|--------------------|-----------------------------|------------------|
| Price                      | £65,000 (excl VAT) | Year                        | 2020             |
| Make                       | CLAAS              | Model                       | ARION 630 CMATIC |
| Stock Number               | CL-A9700397.A      | Engine Hours                | 2676             |
| Engine Type                | Engine EGR         | Road Speed                  | 50 KPH           |
| Drive Type                 | CVarioT            | Front Tyre Size / Condition | 480/65R28 60%    |
| Rear Tyre Size / Condition | 600/65R38 60%      | Condition                   | Excellent        |
| Cab Type                   | CEBIS              | Spools Rear                 | 4                |
| Front Suspension           | ✓                  | Front Weights               | ✓                |
| Air Conditioning           | ✓                  | Cab Suspension              | ✓                |
| Air Brakes                 | ✓                  | Electric Hydraulics         | ✓                |
| Pick Up Hitch              | <b>✓</b>           | Eco PTO                     | ✓                |