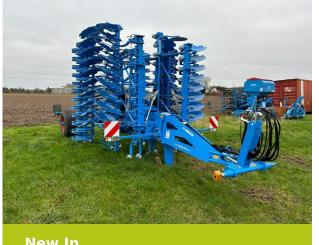

# Lemken RUBIN 10/600 KUA 2 X DPW-540/540

### **Machine Specifications**

| Price        | Ask for best price | Year      | 2023                                |
|--------------|--------------------|-----------|-------------------------------------|
| Make         | Lemken             | Model     | RUBIN 10/600 KUA 2 X<br>DPW-540/540 |
| Stock Number |                    | LE-529635 |                                     |