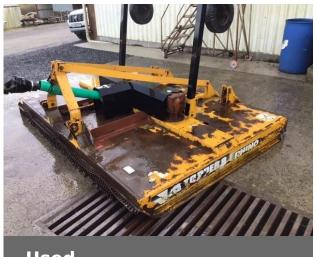

## **McConnel TOPPER 9**

#### **Machine Specifications**

| Price        | Ask for best price | Year               | 2003     |
|--------------|--------------------|--------------------|----------|
| Make         | McConnel           | Model              | TOPPER 9 |
| Stock Number | 21087176           | Physical Condition | Good     |

#### Additional Information:

9' working width, Cutting Height 25-300mm, 2 wheels, 950kg weight, Rhydian Davies, rhydian.davies@riverlea.co.uk, 07791 913050