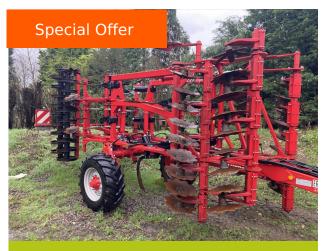

# Horsch TERRANO 4 MT M11 <B>(DEMO)</B>

# Machine Specifications

| Price        | Ask for best price | Year        | 2022                       |
|--------------|--------------------|-------------|----------------------------|
| Make         | Horsch             | Model       | TERRANO 4 MT M11<br>(DEMO) |
| Stock Number |                    | HS-34541723 |                            |