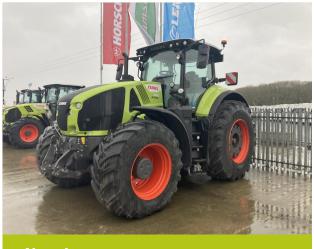

# CLAAS AXION 960 CMATIC - STAGE V CEBIS 22/T100 <B>(DEMO)</B>

## **Machine Specifications**

| Price        | Ask for best price | Year        | 2021                                                  |
|--------------|--------------------|-------------|-------------------------------------------------------|
| Make         | CLAAS              | Model       | AXION 960 CMATIC -<br>STAGE V CEBIS<br>22/T100 (DEMO) |
| Stock Number |                    | CL-A6400172 |                                                       |