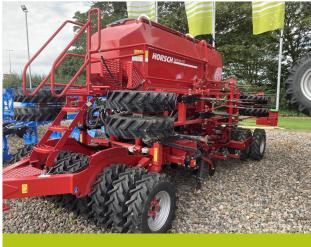

# Horsch SPRINTER 4 ST M15 G&F PRE-EM & TRACK MARKER <B>(DEMO)</B>

### **Machine Specifications**

| Price        | Ask for best price | Year        | 2022                                                     |
|--------------|--------------------|-------------|----------------------------------------------------------|
| Make         | Horsch             | Model       | SPRINTER 4 ST M15<br>G&F PRE-EM & TRACK<br>MARKER (DEMO) |
| Stock Number |                    | HS-31241353 |                                                          |