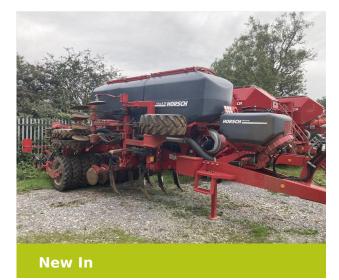

# Horsch FOCUS 4 TD 2 X HOP 40:60 14 TERRA GRIP <B>(DEMO)</B>

#### Additional Information:

Ex Demo