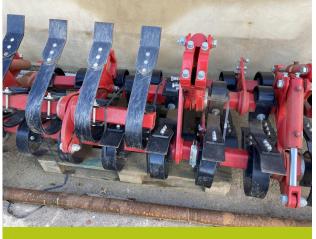

## Horsch FRONT LEVELLING BOARD - JOKER 6 RT M14

#### Additional Information:

To fit Joker 28192041, m14