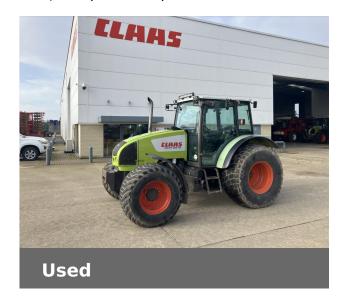

# **CLAAS CELTIS 456**

£17,500 (excl VAT)

# **Machine Specifications**

| Price                      | £17,500 (excl VAT) | Year                        | 2007            |
|----------------------------|--------------------|-----------------------------|-----------------|
| Make                       | CLAAS              | Model                       | CELTIS 456      |
| Stock Number               | CL-A0705372.A      | Engine Hours                | 5500            |
| Engine Type                | Engine EGR         | Road Speed                  | 40 KPH          |
| Drive Type                 | Mechanical         | Front Tyre Size / Condition | 500/60-22.5 50% |
| Rear Tyre Size / Condition | 23.1-26 75%        | Mechanical Condition        | Very good       |
| Physical Condition         | Good               | Spools Rear                 | 2               |
| Air Conditioning           | ✓                  | Pick Up Hitch               | ✓               |