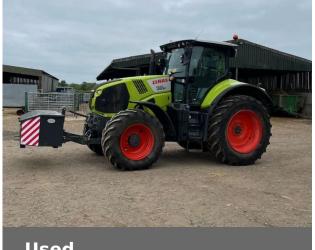

## **CLAAS AXION 800**

£65,000 (excl VAT)

## **Machine Specifications**

| Price                      | £65,000 (excl VAT) | Year                        | 2019          |
|----------------------------|--------------------|-----------------------------|---------------|
| Make                       | CLAAS              | Model                       | AXION 800     |
| Stock Number               | C1162              | Engine Hours                | 3944          |
| Engine Type                | Engine AdBlue      | Road Speed                  | 50 KPH        |
| Drive Type                 | Mechanical         | Front Tyre Size / Condition | 540/65R30 60% |
| Rear Tyre Size / Condition | 650/65R42 40%      | Condition                   | Excellent     |
| Cab Type                   | CIS+               | Spools Rear                 | 4             |
| Front Suspension           | ~                  | Front Linkage               | ✓             |
| Air Conditioning           | ~                  | Cab Suspension              | ✓             |
| Air Brakes                 | ~                  | Electric Hydraulics         | ✓             |
| Pick Up Hitch              | ✓                  | Eco PTO                     | ✓             |