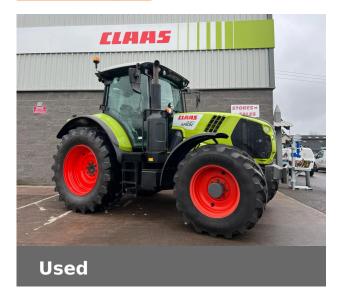

# **CLAAS ARION 630 CIS**

### Machine Specifications

| · · · · · · · · · · · · · · · · · · · |                       |                             |                              |
|---------------------------------------|-----------------------|-----------------------------|------------------------------|
| Price                                 | Ask for best price    | Year                        | 2018                         |
| Make                                  | CLAAS                 | Model                       | ARION 630 CIS                |
| Stock Number                          | 31009581              | Engine Hours                | 4870                         |
| Engine Type                           | Engine EGR            | Road Speed                  | 50 KPH                       |
| Drive Type                            | Mechanical            | Front Tyre Size / Condition | 540/65/28 Bridgestone<br>80% |
| Rear Tyre Size / Condition            | 650/65/38 Michelin 5% | Condition                   | Good                         |
| Spools Rear                           | 3                     | Front Suspension            | ✓                            |
| Air Conditioning                      | ✓                     | Cab Suspension              | ✓                            |
| Air Brakes                            | ✓                     | Pick Up Hitch               | ✓                            |
| Eco PTO                               |                       | <b>✓</b>                    |                              |