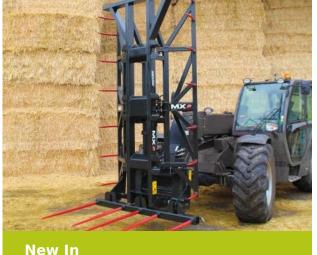

## **Chilton MANUBAL V7000 BALE HANDLER**

### Additional Information:

Brand new stock,, 2.55m grab with 14 tine,, Loads 4 large sqaure bales,, or 3 round bales