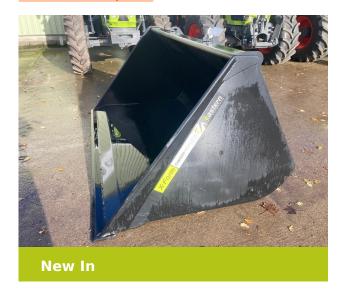

# Cherry BK20-80 BUCKET (SCORPION BRACKETS)

### Additional Information:

Brand new stock, Scorpion / Kramer brackets, 2m 3, 8ft wide