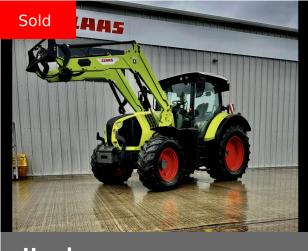

## CLAAS USED ARION 610 CIS

Finance Example: From £745 a month\* (excl.VAT)

## **Machine Specifications**

| Price                      | SOLD          | Year                        | 2020               |
|----------------------------|---------------|-----------------------------|--------------------|
| Make                       | CLAAS         | Model                       | USED ARION 610 CIS |
| Stock Number               | 21044427      | Engine Hours                | 4597               |
| Engine Type                | Engine AdBlue | Road Speed                  | 40 KPH             |
| Drive Type                 | Mechanical    | Front Tyre Size / Condition | 480/65R28 30%      |
| Rear Tyre Size / Condition | 600/65R38 30% | Condition                   | Good               |
| Loader Make                | Claas         | Cab Type                    | 4 pillar           |
| Spools Rear                |               | 3                           |                    |