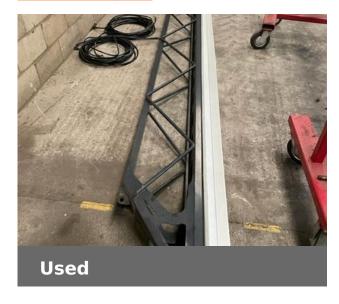

### Additional Information:

Horsch Leeb PT280 inner boom sections to make a 36m boom, taken from a 2016 machine with a 5 section, 36m boom with Boom control Pro Plus, that we made to a 32m machine, located at Luton branch, ex-11015124, Contact us for more information