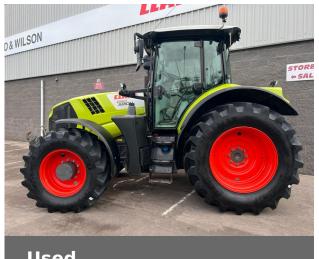

## **CLAAS ARION 650CEB**

### **Machine Specifications**

| Price                      | Ask for best price     | Year                        | 2019                   |
|----------------------------|------------------------|-----------------------------|------------------------|
| Make                       | CLAAS                  | Model                       | ARION 650CEB           |
| Stock Number               | 31009575               | Engine Hours                | 5164                   |
| Engine Type                | Engine AdBlue          | Road Speed                  | 50 KPH                 |
| Drive Type                 | Mechanical             | Front Tyre Size / Condition | 540/65/28 Michelin 10% |
| Rear Tyre Size / Condition | 650/65/38 Michelin 10% | Condition                   | Excellent              |
| Spools Rear                | 4                      | Front Suspension            | ✓                      |
| Front PTO                  | ✓                      | Front Linkage               | ✓                      |
| Air Conditioning           | ✓                      | Cab Suspension              | ✓                      |
| Air Brakes                 | ✓                      | Electric Hydraulics         | ✓                      |
| Pick Up Hitch              | ✓                      | Eco PTO                     | ✓                      |