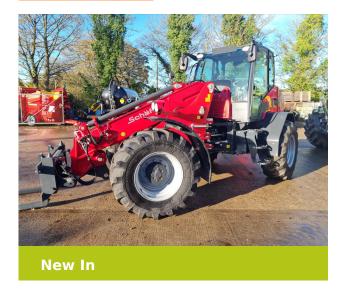

# Schaeffer 9640T TELESCOPIC WHEELED LOADER

#### Additional Information:

Brand new stock. 4 cylinder Deutz TCD 3.6 engine, 145hp,. hydrostatic 4WD with automotive control, 460/70 R24 tyres, hydraulic quick gear 20kpm switchable under lead, load sensing hydraulics 145L/Min, rear pendulum axle, combined oil cooler, hyd fan drive, multiple disc break, 2 steering cylinders, LED work lights, Z-bat boom with parallel lift, adjustable steering column in length and angle, passenger seat.