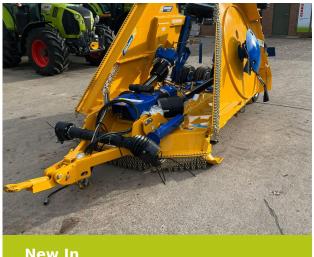

# Bomford TW4600 TRIWING TOPPER

## Additional Information:

Brand new stock, 4.6 working width