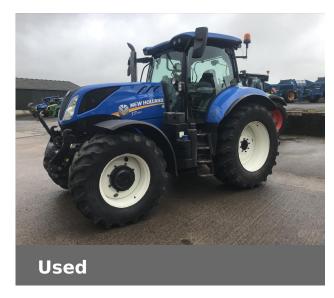

# New Holland T7.210 CLASSIC

### **Machine Specifications**

| •                          |                    |                             |                |
|----------------------------|--------------------|-----------------------------|----------------|
| Price                      | Ask for best price | Year                        | 2020           |
| Make                       | New Holland        | Model                       | T7.210 CLASSIC |
| Stock Number               | 71044354           | Engine Hours                | 7876           |
| Engine Type                | Engine AdBlue      | Road Speed                  | 50 KPH         |
| Drive Type                 | Hydroydro          | Front Tyre Size / Condition | 540/65 R28 70% |
| Rear Tyre Size / Condition | 650/65 R38 70%     | Mechanical Condition        | Good           |
| Physical Condition         | Very good          | Spools Rear                 | 3              |
| Spools Front               | 1                  | Front Suspension            | ✓              |
| Front PTO                  | ✓                  | Front Linkage               | <b>✓</b>       |
| Air Conditioning           | ✓                  | Cab Suspension              | ✓              |
| Trailer Brakes             | ✓                  | Air Brakes                  | <b>✓</b>       |
| Pick Up Hitch              |                    | ✓                           |                |